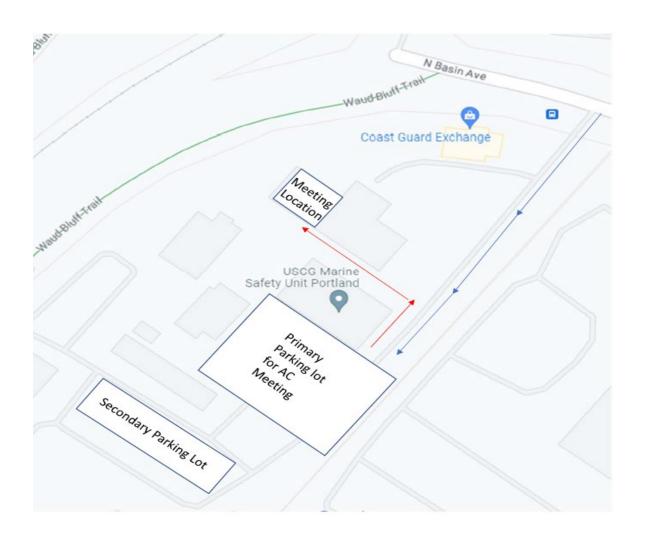

Upon arriving at 6767 N Basin Ave, Portland, OR 97217, SCR personnel will be at the front gate entrance to allow you onto SCR property. You will need a valid ID to gain access.

Drive to the primary parking lot. Blue arrows outline vehicle traffic to the primary parking lot. Secondary parking will be available as well for overflow parking.

Once parked, proceed to SCR Training Room (meeting location). Red arrows outline foot traffic.

Doors will be open at 0745 with the meeting beginning at 0830.

There is no longer a galley at SCR. Light refreshments will be provided.